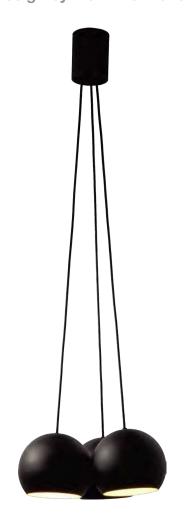

## design by Alain Monnens

sphere 3

E26 120V 3 x 60W

Intertek

white / white painted black / white painted

T46H2IWL T46H2IZL

The 'Sphere' is available in various different forms: a table or floor lamp, a single hanging lamp, a triple hanging lamp, a seven-armed hanging lamp, a wall lamp and a wall lamp with plug. This versatility means that the 'Sphere' is easy to combine in almost any interior. Its soft light and its simple but elegant outline bring a warm ambiance to every room. The 'soft touch' finishing gives an added dimension to a design concept which feels instinctively relaxing.