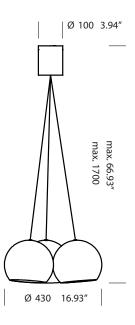

## design by Alain Monnens

sphere 3

E26 120V 3 x 60W

Intertek

white / white painted black / white painted

T46H2IWL T46H2IZL

The 'Sphere' is available in various different forms: a table or floor lamp, a single hanging lamp, a triple hanging lamp, a seven-armed hanging lamp, a wall lamp and a wall lamp with plug. This versatility means that the 'Sphere' is easy to combine in almost any interior. Its soft light and its simple but elegant outline bring a warm ambiance to every room. The 'soft touch' finishing gives an added dimension to a design concept which feels instinctively relaxing.